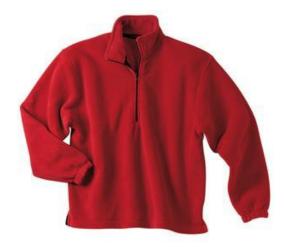

## R-Tek® Fleece 1/4-Zip Pullover JP78

With brilliant colors, stylish details and quality crafts manship, our R-Tek pullover is an ideal choice for layering or stand-alone wear.

- 13-ounce, 100% filament polyester anti-pill R-Tek
- Twill-taped neck
- Elastic cuffs
- Open hem